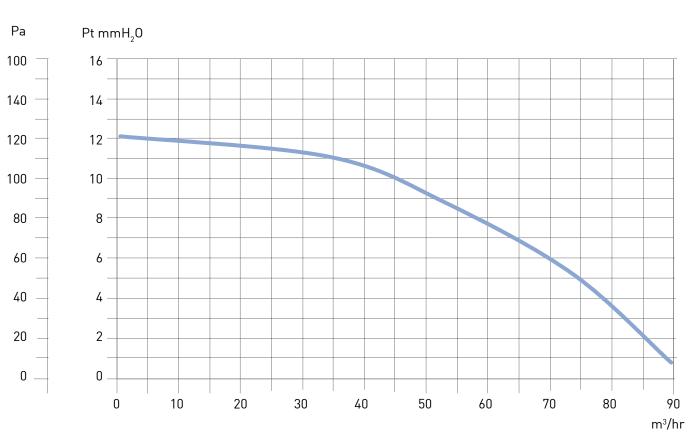

## TECHNICAL SPECIFICATIONS

|        |              |       | Pt max   |        |    |    | dB(A) |      |
|--------|--------------|-------|----------|--------|----|----|-------|------|
| CODE   | MODEL        | m³/hr | $mmH_20$ | V c.a. | Hz | W  | 1,5mt | Kg   |
| AP1438 | AC 100 S-12V | 90    | 12       | 12     | 50 | 30 | 43    | 1,55 |

## CHARACTERISTIC CURVES

## AC100S-12V