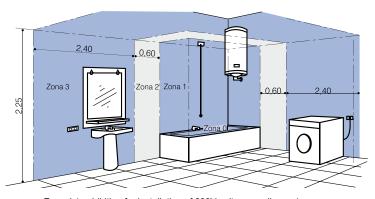

#### SAFETY TRANSFORMER:

- Safety transformer included in the box must be installed outside of the zones 0, 1, 2.
  - PRIM.230V SEC.12V c.a.
  - 50Hz 60VA CI.Is.F
  - **□** (EN 60742)

cI.III €€

Zone 1 (prohibition for installation of 230V voltage appliances)