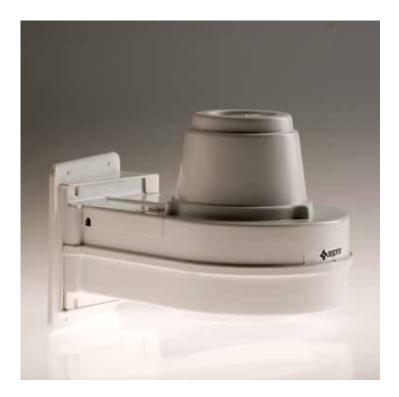

# ASPIRBIG SUPER

- for duct application
- for wall mounting

0 100 - 120 - 150 mm

#### **DESCRIPTION:**

High performance product with a unique design, suitable for installation in domestic kitchens and other environments where are required high airflow and pressure. The structural elements of this product allows its installation on 100, 120 and 150 mm diameter exhaust pipes and, by means of a specific accessory, can be also channelled in the inlet using the same diameter of the exhaust pipe, even in aspiration.

#### MAIN FEATURES:

- Universal drain holes coupling Ø100 -Ø120 - Ø150 mm with special mounting plate, supplied.
- Made of shockproof and heat resistant ABS plastic.
- Induction motor Insulation class B 2800 Rpm with self lubricating bushes.
- Overheat protection incorporated in the motor.
- Universal fixing on Ø10-12-15 cm exhaust pipes by means of specific anchor plate, supplied.
- Non-return butterfly shutter that prevents the return of smoke and odours.