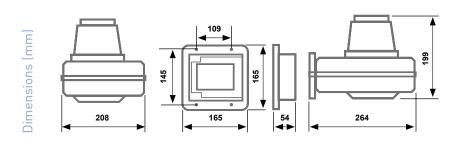

ccessory, can be also channelled in the inlet using the same diameter of the exhaust pipe, even in aspiration.

#### MAIN FEATURES:

- Universal drain holes coupling Ø100 -Ø120 - Ø150 mm with special mounting plate, supplied.
- Made of shockproof and heat resistant ABS plastic.
- Induction motor Insulation class B 2800 Rpm with self lubricating bushes.
- Overheat protection incorporated in the motor.
- Universal fixing on Ø10-12-15 cm exhaust pipes by means of specific anchor plate, supplied.
- Non-return butterfly shutter that prevents the return of smoke and odours.



**□ (€** 

#### **ACCESSORIES:**

■ Ring for extraction pipe application. It is applied on the extraction inlet of the fan, provided for Ø 10-12-15 cm aluminium ducts and for Ø 10-12,5-16 cm PVC ducts.

## **DIMENSIONS**



## TECHNICAL SPECIFICATIONS

|        |                |       | Pt max   |     |    |    | dB(A) |      |
|--------|----------------|-------|----------|-----|----|----|-------|------|
| CODE   | MODEL          | m³/hr | $mmH_2O$ | V   | Hz | W  | 1,5mt | Kg   |
| AP1933 | ASPIRBIG SUPER | 330   | 27       | 230 | 50 | 75 | 68    | 1,68 |

## **ACCESSORIES**

#### ACCESSORY FOR AIR EXPULSION DUCTS APPLICATIONS

| CODE   | MODEL      |  |
|--------|------------|--|
| AP1958 | ASPIRTUBIG |  |



## CHARACTERISTIC CURVES

### **ASPIRBIG SUPER**