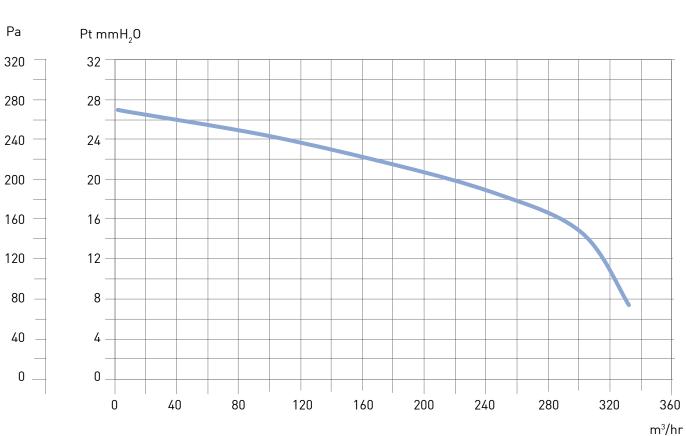

## CHARACTERISTIC CURVES

### **ASPIRBIG SUPER**

## TECHNICAL SPECIFICATIONS

|        |                |       | Pt max   |     |    |    | dB(A) |      |
|--------|----------------|-------|----------|-----|----|----|-------|------|
| CODE   | MODEL          | m³/hr | $mmH_2O$ | V   | Hz | W  | 1,5mt | Kg   |
| AP1933 | ASPIRBIG SUPER | 330   | 27       | 230 | 50 | 75 | 68    | 1,68 |