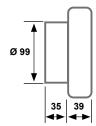

### **STANDARD**

|        |                          |       | Pt max   |        |    |    |       |      |
|--------|--------------------------|-------|----------|--------|----|----|-------|------|
| CODE   | MODEL                    | m³/hr | $mmH_20$ | V c.a. | Hz | W  | dB(A) | Kg   |
| AP0729 | ASPIRMURO 10/4" SELV 12V | 88    | 3,80     | 12     | 50 | 25 | 45    | 0,53 |