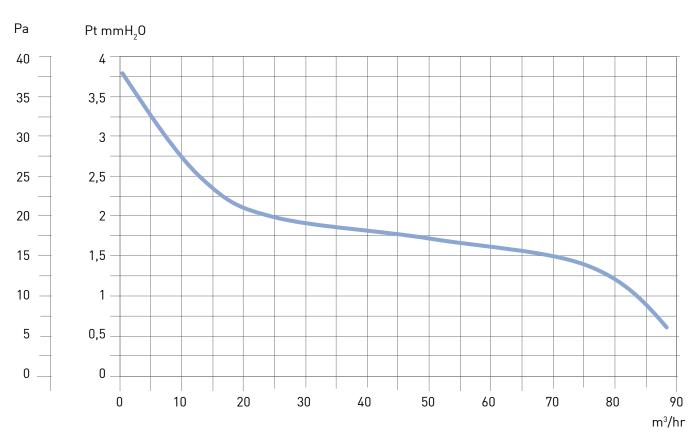

# CHARACTERISTIC CURVES

### **STANDARD**

|        |                          |       | Pt max   |        |    |    |       |      |
|--------|--------------------------|-------|----------|--------|----|----|-------|------|
| CODE   | MODEL                    | m³/hr | $mmH_20$ | V c.a. | Hz | W  | dB(A) | Kg   |
| AP0729 | ASPIRMURO 10/4" SELV 12V | 88    | 3,80     | 12     | 50 | 25 | 45    | 0,53 |