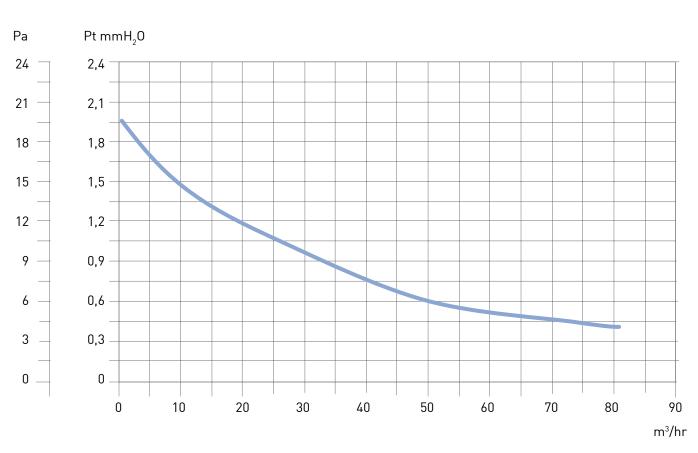

is switched off.

|        |                      |       | Pt max   |     |    |    | dB(A) |      |
|--------|----------------------|-------|----------|-----|----|----|-------|------|
| CODE   | MODEL                | m³/hr | $mmH_20$ | V   | Hz | W  | 1,5mt | Kg   |
| AP1198 | ASPIRSIMPLEX 10/4" T | 82    | 2        | 230 | 50 | 15 | 41    | 0,60 |

### WITH ACTIVATION THROUGH A CORD SWITCH- PC

|        |                       |       | Pt max   |     |    |    | dB(A) |      |
|--------|-----------------------|-------|----------|-----|----|----|-------|------|
| CODE   | MODEL                 | m³/hr | $mmH_2O$ | V   | Hz | W  | 1,5mt | Kg   |
| AP1206 | ASPIRSIMPLEX 10/4" PC | 82    | 2        | 230 | 50 | 15 | 41    | 0,60 |

### CHARACTERISTIC CURVES

### **ASPIRSIMPLEX SERIES**