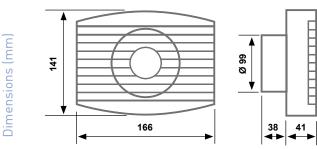

## **AXIAL FANS**

# **ASPIRSIMPLEX** SERIES

- for direct outdoor expulsion
- wall and ceiling mounting











□ IPX4 C€

### **DESCRIPTION:**

The compact and attractive design, the performances and silent functioning mode along with the practical front cover clipon system and the tearproof system of the power cable, make the ASPIRSIMPLEX fan line extremely simple and practical to be installed.

### MAIN FEATURES:

- Made of shockproof and heat resistant ABS plastic.
- Induction motor Insulation class B -2800 Rpm with self lubricating bushes.
- Motor protected by its impedance, except the model with electronic timer where motor protection is ensured by a thermal safety unit.
- Easy installation and maintenance.

### **DIMENSIONS**



# DOMESTIC VENTILATION

### TECHNICAL SPECIFICATIONS

### **STANDARD**

|        |                    |       | Pt max   |     |    |    | dB(A) |      |
|--------|--------------------|-------|----------|-----|----|----|-------|------|
| CODE   | MODEL              | m³/hr | $mmH_2O$ | V   | Hz | W  | 1,5mt | Kg   |
| AP1180 | ASPIRSIMPLEX 10/4" | 82    | 2        | 230 | 50 | 15 | 41    | 0,60 |

### SPECIAL VERSION - EX

Available on demand on a minimum order quantity.

|          |                       |       | Pt max   |     |    |    | dB(A) |      |
|----------|-----------------------|-------|----------|-----|----|----|-------|------|
| CODE     | MODEL                 | m³/hr | $mmH_20$ | V   | Hz | W  | 1,5mt | Kg   |
| AP1180EX | ASPIRSIMPLEX 10/4" EX | 82    | 2        | 230