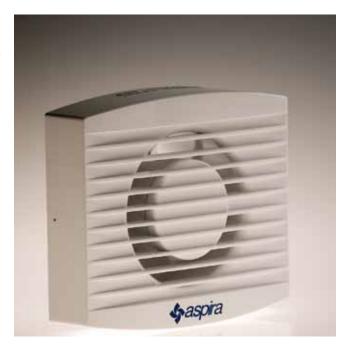

# ASPIRSIMPLEX SERIES

- for direct outdoor expulsion
- wall and ceiling mounting

回 IPX4 C €

#### **DESCRIPTION:**

The compact and attractive design, the performances and silent functioning mode along with the practical front cover clipon system and the tearproof system of the power cable, make the ASPIRSIMPLEX fan line extremely simple and practical to be installed.