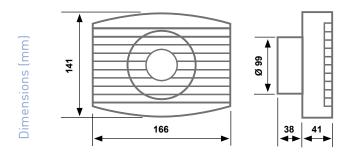

# **AXIAL FANS**

# ASPIRSIMPLEX SERIES

- for direct outdoor expulsion
- wall and ceiling mounting











回 IPX4 C €

#### **DESCRIPTION:**

The compact and attractive design, the performances and silent functioning mode along with the practical front cover clipon system and the tearproof system of the power cable, make the ASPIRSIMPLEX fan line extremely simple and practical to be installed.

#### MAIN FEATURES:

- Made of shockproof and heat resistant ABS plastic.
- Induction motor Insulation class B -2800 Rpm with self lubricating bushes.
- Motor protected by its impedance, except the model with electronic timer where motor protection is ensured by a thermal safety unit.
- Easy installation and maintenance.

### **DIMENSIONS**



# TECHNICAL SPECIFICATIONS

#### **STANDARD**



|        |                    |       | Pt max   |     |    |    | dB(A) |      |
|--------|--------------------|-------|----------|-----|----|----|-------|------|
| CODE   | MODEL              | m³/hr | $mmH_2O$ | V   | Hz | W  | 1,5mt | Kg   |
| AP1180 | ASPIRSIMPLEX 10/4" | 82    | 2        | 230 | 50 | 15 | 41    | 0,60 |

#### SPECIAL VERSION - EX

Available on demand on a minimum order quantity.

|          |                       |       | Pt max   |     |    |    | dB(A) |      |
|----------|-----------------------|-------|----------|-----|----|----|-------|------|
| CODE     | MODEL                 | m³/hr | $mmH_20$ | V   | Hz | W  | 1,5mt | Kg   |
| AP1180EX | ASPIRSIMPLEX 10/4" EX | 82    | 2        | 230 | 50 | 15 | 41    | 0,