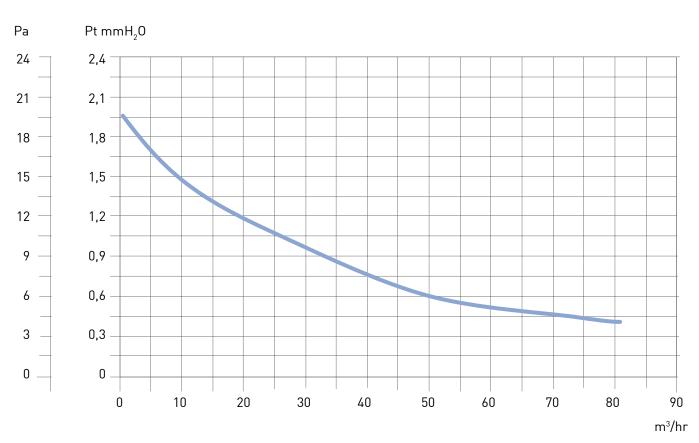

switched off.

|        |                      |       | Pt max   |     |    |    | dB(A) |      |
|--------|----------------------|-------|----------|-----|----|----|-------|------|
| CODE   | MODEL                | m³/hr | $mmH_2O$ | V   | Hz | W  | 1,5mt | Kg   |
| AP1198 | ASPIRSIMPLEX 10/4" T | 82    | 2        | 230 | 50 | 15 | 41    | 0,60 |

#### WITH ACTIVATION THROUGH A CORD SWITCH- PC



|        |                       |       | Pt max   |     |    |    | dB(A) |      |
|--------|-----------------------|-------|----------|-----|----|----|-------|------|
| CODE   | MODEL                 | m³/hr | $mmH_20$ | V   | Hz | W  | 1,5mt | Kg   |
| AP1206 | ASPIRSIMPLEX 10/4" PC | 82    | 2        | 230 | 50 | 15 | 41    | 0,60 |

## CHARACTERISTIC CURVES

#### **ASPIRSIMPLEX SERIES**