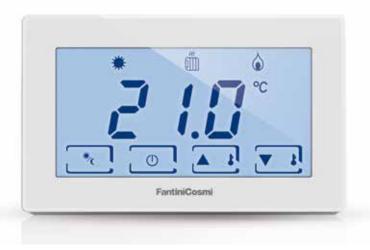

## **OPERATION**

- The backlighting touchscreen display allows intuitive use and easy programming.
- 3 operation modes:
  - ♣ ☆ COMFORT;
  - C ECONOMY;
  - lacktriangle OFF operation mode can be used as "antifreeze" mode or to shutdown completely the system.
- 3 set temperatures:
  - COMFORT operates system's comfort temperature that can be set from 2°C to 40°C;
  - ECONOMY operates system's economy temperature that can be set from 2°C to 40°C;
  - OFF temperature set in the "regulation" mode from 0 to 7°C to ensure frost protection function.
- SUMMER-WINTER options.

## **FEATURES**

- Wide display with graphic icons combined with frontal keys for choosing the operation mode;
- Display lock function for cleaning;
- Possibility to visualize Celsius or Fahrenheit temperature values;
- Maximum ambient temperature 50°C;
- Protection degree IP40;
- Pollution degree 2;
- Dimensions 127 x 82 x 24 mm.