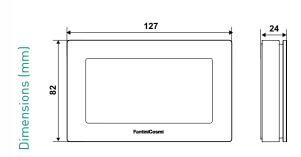

## **FEATURES**

- Wide display with graphic icons combined with frontal keys for choosing the operation mode;
- Display lock function for cleaning;
- Possibility to visualize Celsius or Fahrenheit temperature values;
- Maximum ambient temperature 50°C;
- Protection degree IP40;
- Pollution degree 2;
- Dimensions 127 x 82 x 24 mm.