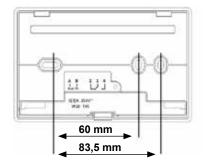

#### INSTALL ATION

- Wall mounting or in 3-module embedded box (503) or in round box with axle spacing of 60 mm;
- It is supplied with a base suitable for installation in embedded (503) rectangular or round boxes, or on the wall;
- Two-wire connection with the boiler;
- No changes are necessary to the existing system.