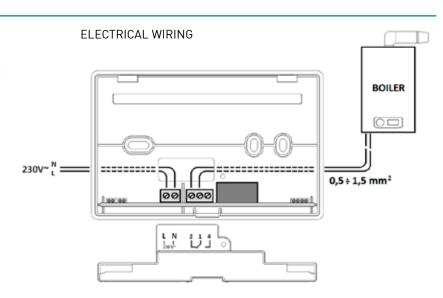

## **ELECTRICAL FEATURES**

- 230Vac power supply;
- SPDT free voltage contacts;
- Type of action: 1BU (micro disconnection);
- □ Double insulation;
- Impulse voltage 4000V;
- Class A Software.

#### INSTALL ATION

- Wall mounting or in 3-module embedded box (503) or in round box with axle spacing of 60 mm;
- It is supplied with a base suitable for installation in embedded (503) rectangular or round boxes, or on the wall;
- Two-wire connection with the boiler;
- No changes are necessary to the existing system.