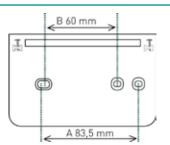

## INSTALLATION

Intellitherm C67 is supplied with a base suitable for installation in embedded 3-module boxes, round boxes or for wall mounting. Equipment lug is minimal and the setting is even easier.

A for 503-type embedded box (3 modules)

B for round embedded boxes