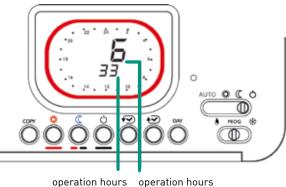

#### **OPERATION HOURS OF THE INSTALLATION**

With Intellitherm C67 is possible to know for how many hours was "heat request" (relay closed-ON), the previous day and functioning beginning of the programmable thermostat (ie, after inserting the batteries or from a reset).

from the beginning

of the previous day