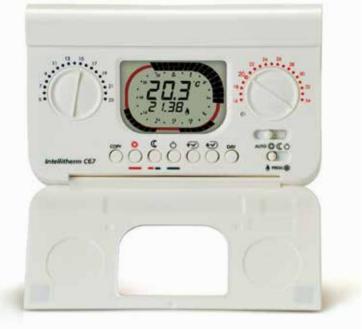

### **OPERATION**

The programmable thermostat has:

- 2 colored knobs, a red one and another blue for COMFORT and ECONOMY temperatures adjustment.
- 1 cursor for choosing the operation mode: AUTO, COMFORT, ECONOMY, ANTIFREEZE.
- 1 cursor for choosing operation type: SUMMER or WINTER, with the same cursor is possible to access the programming.
- 2 keys for current time setting.
- 3 keys to select between COMFORT, ECONOMY and ANTIFREEZE periods.
- 1 key for copying the program to the next day.
- 1 key for passing to the next day without copying the program.
- 1 RESET button to reset the prescribed program.
- 1 dip switch to select ANTIFREEZE mode at 5°C or OFF (ON at 0°C).

#### VISUALIZATION

- Ambient temperature
- Current time
- Current day
- Circular crown that represents a 24-hour format clock, is divided in 48 sectors (red, black, red and black): red color indicates COMFORT period; black indicates ANTIFREEZE period; red-black indicates the ECONOMY period.
- Possibility to visualize the statistical data of the installation: operation hours of the previous day and functioning beginning of Intellitherm C67, previous day minimum and maximum temperature and time when it was measured.