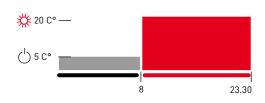

#### VISUALIZATION

- Ambient temperature
- Current time
- Current day
- Circular crown that represents a 24-hour format clock, is divided in 48 sectors (red, black, red and black): red color indicates COMFORT period; black indicates ANTIFREEZE period; red-black indicates the ECONOMY period.
- Possibility to visualize the statistical data of the installation: operation hours of the previous day and functioning beginning of Intellitherm C67, previous day minimum and maximum temperature and time when it was measured.

#### STANDARD AUTOMATIC PROGRAMS WITH THE TIME AND TEMPERATURE ALREADY PROGRAMMED IN THE FACTORY

from Monday DAY 1 to Friday DAY 5

#### from Saturday DAY 6 to Sunday DAY 7

- Personalized programming without intervention limits, even every half hour.
- Three temperatures, programmable as COMFORT and ECONOMY, and fixed as ANTIFREEZE (preset at 5°C).
- JOLLY function to exclude temporarily the automatic program, without modification, for obtaining continuously from 1 to 240 hours always the desired temperature (comfort, economy, OFF). After the preset time has passed Intellitherm resumes the automatically program. To reduce or exclude JOLLY period before the scheduled time expiry press a different color button than the one of the crown shown on the display.