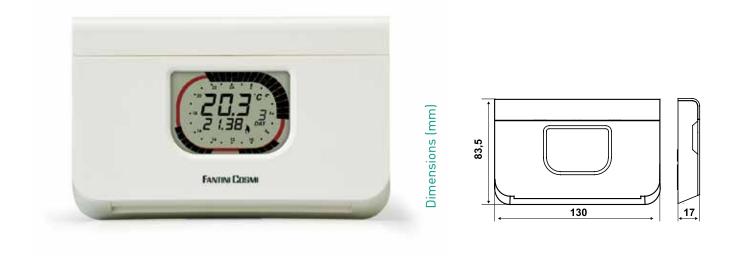

## INSTALLATION

Intellitherm C67 is supplied with a base suitable for installation in embedded 3-module boxes, round boxes or for wall mounting. Equipment lug is minimal and the setting is even easier.

### FEATURES

Front cover for batteries extraction. Display flashing in case of low batteries charge. Maintenance of all data during batteries replacement. Microprocessor and CMOS circuits. double insulation. Protection degree IP20. Unit weight 0,22 Kg.