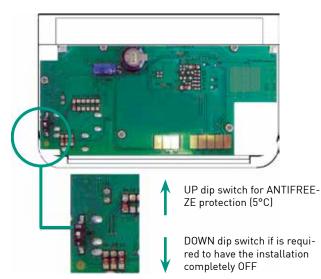

### **OPERATION**

The programmable thermostat has:

- 2 colored knobs, a red one and another blue for COMFORT and ECONOMY temperatures adjustment.
- 1 cursor for choosing the operation mode: AUTO, COMFORT, ECONOMY, ANTIFREEZE.
- 1 cursor for choosing operation type: SUMMER or WINTER, with the same cursor is possible to access the programming.
- 2 keys for current time setting.
- 3 keys to select between COMFORT, ECONOMY and ANTIFREEZE periods.
- 1 key for copying the program to the next day.
- 1 key for passing to the next day without copying the program.
- 1 RESET button to reset the prescribed program.
- 1 dip switch to select ANTIFREEZE mode at 5°C or OFF (ON at 0°C).

OFF SELECTION OR OFF WITH FROST PROTECTION SELECTION

### **OPERATION MODES**

A preset AUTO program differentiated for weekdays and holidays:

- AUTOMATIC PRESET customizable
- 3 operation modes:

- C ECONOMY keeps constant throughout the day and night the prescribed economy temperature.
- ANTIFREEZE keeps the ambient temperature fixed in 5°C to protect the system from frost danger (or OFF, if it has been selected through the dip switch to have the system completely OFF).