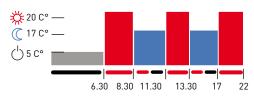

#### STANDARD AUTOMATIC PROGRAMS WITH THE TIME AND TEMPERATURE ALREADY PROGRAMMED IN THE FACTORY

from Monday DAY 1 to Friday DAY 5

#### from Saturday DAY 6 to Sunday DAY 7

- Personalized programming without intervention limits, even every half hour.
- Three temperatures, programmable as COMFORT and ECONOMY, and fixed as ANTIFREEZE (preset at 5°C).
- JOLLY function to exclude temporarily the automatic program, without modification, for obtaining continuously from 1 to 240 hours always the desired temperature (comfort, economy, OFF). After the preset time has passed Intellitherm resumes the automatically program. To reduce or exclude JOLLY period before the scheduled time expiry press a different color button than the one of the crown shown on the display.