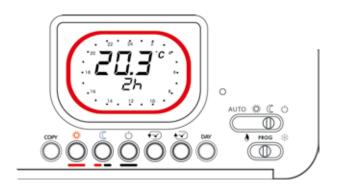

### **OPERATION**

The programmable thermostat has:

- 2 colored knobs, a red one and another blue for COMFORT and ECONOMY temperatures adjustment.
- 1 cursor for choosing the operation mode: AUTO, COMFORT, ECONOMY, ANTIFREEZE.
- 1 cursor for choosing operation type: SUMMER or WINTER, with the same cursor is possible to access the programming.
- 2 keys for current time setting.
- 3 keys to select between COMFORT, ECONOMY and ANTIFREEZE periods.
- 1 key for copying the program to the next day.
- 1 key for passing to the next day without copying the program.
- 1 RESET button to reset the prescribed program.
- 1 dip switch to select ANTIFREEZE mode at 5°C or OFF (ON at 0°C).

#### VISUALIZATION

- Ambient temperature
- Current time
- Current day
- Circular crown that represents a 24-hour format clock, is divided in 48 sectors (red, black, red and black): red color indicates COMFORT period; black indicates ANTIFREEZE period; red-black indicates the ECONOMY period.
- Possibility to visualize the statistical data of the installation: operation hours of the previous day and functioning beginning of Intellitherm C67, previous day minimum and maximum temperature and time when it was measured.