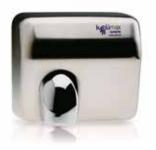

# KALIMAX SERIES 25A

- photocell operation
- different covers

#### MAIN FEATURES:

- Photocell functioning.
- Cover characteristic:
  - KALIMAX 25A-VB in white enamelled steel.
  - KALIMAX 25A-VB in glazed steel.
- Cover closure system with screws.
- Support basic characteristic in black enamelled cast aluminium.
- Air outlet pipe with 360° adjustable positions.