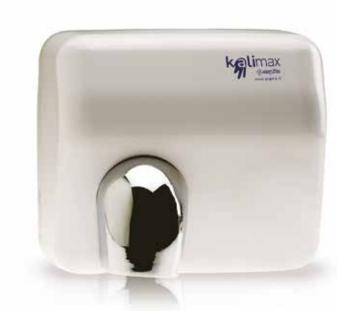

# KALIMAX SERIES 25A

- photocell operation
- different covers

#### MAIN FEATURES:

- Photocell functioning.
- Cover characteristic:
  - KALIMAX 25A-VB in white enamelled steel.
  - KALIMAX 25A-VB in glazed steel.
- Cover closure system with screws.
- Support basic characteristic in black enamelled cast aluminium.
- Air outlet pipe with 360° adjustable positions.