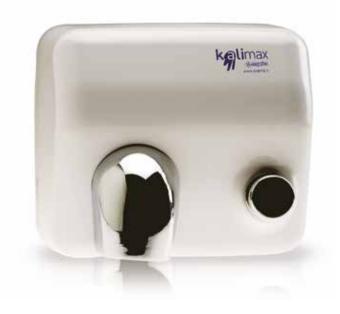

Elegant and modern, it perfectly fits any environments and satisfies even the most "demanding" requests.

- Push-button functioning.
- Cover characteristic:
  - KALIMAX 25P-VB in white enamelled steel.
  - KALIMAX 25P-SO in glazed steel.
  - KALIMAX 25P-NO in matt black enamelled steel.
  - Cover closure system with screws.
- Support basic characteristic in black enamelled cast aluminium.
- Air outlet pipe with 360° adjustable positions.