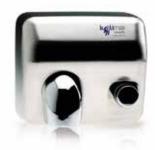

Elegant and modern, it perfectly fits any environments and satisfies even the most "demanding" requests.

- Push-button functioning.
- Cover characteristic:
  - KALIMAX 25P-VB in white enamelled steel.
  - KALIMAX 25P-SO in glazed steel.
  - KALIMAX 25P-NO in matt black enamelled steel.
  - Cover closure system with screws.
- Support basic characteristic in black enamelled cast aluminium.
- Air outlet pipe with 360° adjustable positions.