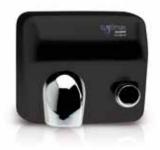

Elegant and modern, it perfectly fits any environments and satisfies even the most "demanding" requests.

- Push-button functioning.
- Cover characteristic:
  - KALIMAX 25P-VB in white enamelled steel.
  - KALIMAX 25P-SO in glazed steel.
  - KALIMAX 25P-NO in matt black enamelled steel.
  - Cover closure system with screws.
- Support basic characteristic in black enamelled cast aluminium.
- Air outlet pipe with 360° adjustable positions.