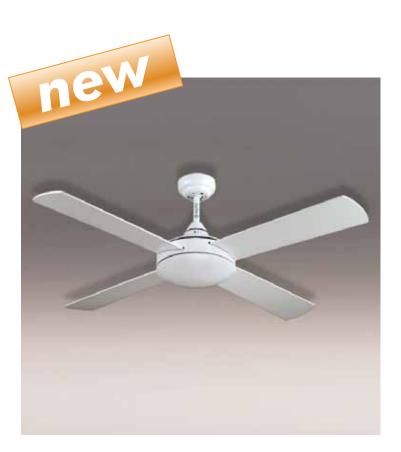

## CEILING FAN

# **VOLO** 120/48" R

## for indoor application

#### **DESCRIPTION:**

Decorative ceiling fan for domestic and commercial premises, in white colour.

- Four blades in white colour
- 3 speeds regulator included
- Summer/winter switch for blade rotation mode