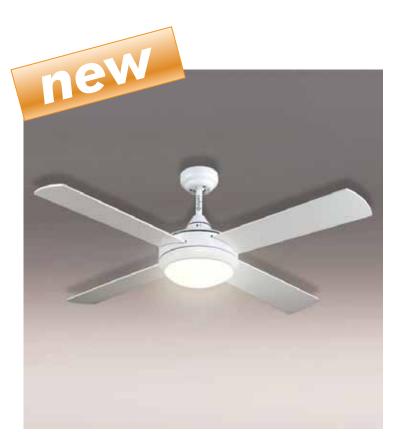

#### **DESCRIPTION:**

Decorative ceiling fan for domestic and commercial premises, in white colour.

- Four blades in white colour.
- Opal glass light globe in white colour.
- 3 speeds regulator with light switch, included.
- Summer/winter switch for blade rotation mode.

# **DIMENSIONS**

| MODEL           | Ø cm | H cm |
|-----------------|------|------|
| VOLO 120/48" RL | 120  | 40   |

# TECHNICAL SPECIFICATIONS

|        |                 |     |    |    | lamp            |     |
|--------|-----------------|-----|----|----|-----------------|-----|
| CODE   | MODEL           | V   | Hz | W  | Qty x W-fitting | Kg  |
| AP9222 | VOLO 120/48" RL | 230 | 50 | 60 | 1 x 60 - E14    | 6,6 |