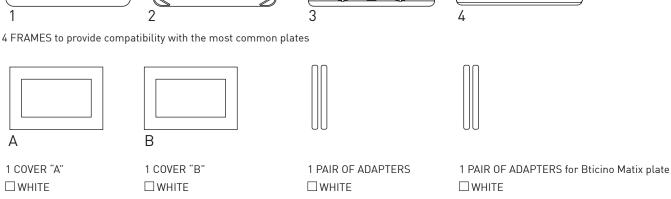

#### INCLUDED IN THE PACKAGE C37 - C38

4 FRAMES to provide compatibility with the most common plates

#### COMPATIBLE PLATES

| MODELS                                             | COVER<br>TYPE | FRAME<br>TYPE | LATERAL<br>ADAPTERS |  |
|----------------------------------------------------|---------------|---------------|---------------------|--|
| Bticino Living International and Transizione Piana | В             | 1             | 1 NO                |  |
| Bticino Living Light Air                           | В             | 3             | N0                  |  |
| Bticino Light, Light tech                          | В             | 1             | N0                  |  |
| Bticino Axolute                                    | А             | 1             | NO                  |  |
| Bticino Axolue Air                                 | А             | 4             | N0                  |  |
| Bticino Matix                                      | В             | 2             | YES (dedicated)     |  |
| Vimar Idea and Rondò                               | В             | 2             | YES                 |  |
| Vimar Plana and Eikon                              | В             | 1             | NO                  |  |
| Vimar Eikon Evo                                    | А             | 3             | NO                  |  |
| Vimar Arké                                         | А             | 3             | N0                  |  |
| Gewiss Chorus One, Lux, Art                        | В             | 2             | NO                  |  |
| Ave sistema 45: Zama, Banquise, Yes, Ral           | В             | 2             | YES                 |  |
| Ave sistema 44: Zama, Personal, Tecnopolimero      | А             | 1             | NO                  |  |
| Legrand Cross, Vela quadra, Vela tonda             | В             | 2             | NO                  |  |
| ABB Elos                                           | В             | 4             | YES                 |  |
| ABB Mylos                                          | В             | 4             | N0                  |  |