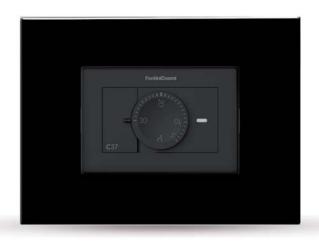

# C37-38

## Flush-mounting room thermostats, 1 temperature

Flush-mounting electronic room thermostat suitable to regulate the temperature in heating installations.







|     | Temperature regulation range | Differential*<br>K | Body<br>admissible<br>temperature | Power supply          | Contacts<br>rating | Protection degree |
|-----|------------------------------|--------------------|-----------------------------------|-----------------------|--------------------|-------------------|
| C37 | 5 ÷ 30 °C                    | 0,5                | - 10 ÷ 50 °C                      | 230V - 50Hz           | 5(3)A 250Vca       | IP20              |
| C38 | 5 ÷ 30 °C                    | 0,5                | - 10 ÷ 50 °C                      | 2 batteries AAA 1,5 V | 5(3)A 250Vca       | IP20              |

<sup>\*</sup> Differential values are referred to a thermal gradient of 4K/h.



☐ C37B - C38B WHITE

#### **FEATURES**

- Power supply for 230V 50Hz