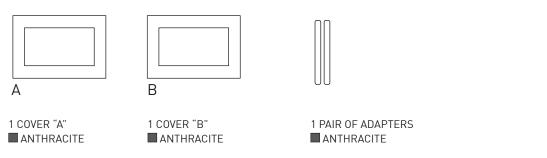

re A class;
- Micro disconnection (1B);
- □ double isolation;
- LED to indicate relay (C37-C37B);
- LED to check the batteries charge (C38-C38B);
- Adjustment knob of big diameter and large-scale;
- The batteries are replaced through thermostat's front (C38-C38B);
- Unit weight 0,20 Kg.





C37 - C38 ANTHRACITE

### HOMOLOGATION AND STANDARDS

- Complies with EN 60730-1 standards;
- ErP Class I; 1% (Reg. EU 811/2013 813/2013);

## CE FHI

#### **INSTALLATION**

- Flush-mounting in 3-module 503 embedded boxes by means of 2 screws (supplied);
- Two-wire connection with the user;
- Install the thermostat at 1,5 meters above the floor, away from kitchens, heat sources, windows and doors.

#### INCLUDED IN THE PACKAGE C37 - C38



4 FRAMES to provide compatibility with the most common plates



#### INCLUDED IN THE PACKAGE C37B - C38B







#### COMPATIBLE PLATES

| MODELS                                             | COVER<br>TYPE | FRAME<br>TYPE | LATERAL<br>ADAPTERS |  |
|----------------------------------------------------|---------------|---------------|---------------------|--|
| Bticino Living International and Transizione Piana | В             | 1             | 1 NO                |  |
| Bticino Living Light Air                           | В             | 3             | N0                  |  |
| Bticino Light, Light tech                          | В             | 1             | N0                  |  |
| Bticino Axolute                                    | А             | 1             | NO                  |  |
| Bticino Axolue Air                                 |