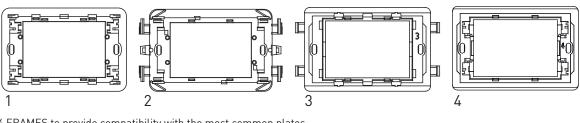

#### INCLUDED IN THE PACKAGE C37 - C38

4 FRAMES to provide compatibility with the most common plates

#### COMPATIBLE PLATES

| MODELS                                             | COVER<br>TYPE | FRAME<br>TYPE | LATERAL<br>ADAPTERS |  |
|----------------------------------------------------|---------------|---------------|---------------------|--|
| Bticino Living International and Transizione Piana | В             | 1             | 1 NO                |  |
| Bticino Living Light Air                           | В             | 3             | N0                  |  |
| Bticino Light, Light tech                          | В             | 1             | N0                  |  |
| Bticino Axolute                                    | А             | 1             | NO                  |  |
| Bticino Axolue Air                                 | А             | 4             | N0                  |  |
| Bticino Matix                                      | В             | 2             | YES (dedicated)     |  |
| Vimar Idea and Rondò                               | В             | 2             | YES                 |  |
| Vimar Plana and Eikon                              | В             | 1             | NO                  |  |
| Vimar Eikon Evo                                    | А             | 3             | NO                  |  |
| Vimar Arké                                         | А             | 3             | N0                  |  |
| Gewiss Chorus One, Lux, Art                        | В             | 2             | NO                  |  |
| Ave sistema 45: Zama, Banquise, Yes, Ral           | В             | 2             | YES                 |  |
| Ave sistema 44: Zama, Personal, Tecnopolimero      | А             | 1             | NO                  |  |
| Legrand Cross, Vela quadra, Vela tonda             | В             | 2             | NO                  |  |
| ABB Elos                                           | В             | 4             | YES                 |  |
| ABB Mylos                                          | В             | 4             | N0                  |  |