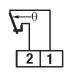

3)A 250Vca       | IP20              |
| C38 | 5 ÷ 30 °C                    | 0,5                | - 10 ÷ 50 °C                      | 2 batteries AAA 1,5 V | 5(3)A 250Vca       | IP20              |

<sup>\*</sup> Differential values are referred to a thermal gradient of 4K/h.



☐ C37B - C38B WHITE

#### **FEATURES**

- Power supply for 230V 50Hz C37-C37B;
- Power supply with 2 AAA alkaline long life batteries for C38-C38B (batteries operation life over 1 year);
- Voltage-free switching contact;
- Software A class;
- Micro disconnection (1B);
- □ double isolation;
- LED to indicate relay (C37-C37B);
- LED to check the batteries charge (C38-C38B);
- Adjustment knob of big diameter and large-scale;
- The batteries are replaced through thermostat's front (C38-C38B);
- Unit weight 0,20 Kg.





C37 - C38 ANTHRACITE

### HOMOLOGATION AND STANDARDS

- Complies with EN 60730-1 standards;
- ErP Class I; 1% (Reg. EU 811/2013 813/2013);

## CE FHI

#### **INSTALLATION**

- Flush-mounting in 3-module 503 embedded boxes by means of 2 screws (supplied);
- Two-wire connection with the user;
- Install the thermostat at 1,5 meters above the floor, away from kitchens, heat sources, windows and doors.

#### INCLUDED IN THE PACKAGE C37 - C38



4 FRAMES to provide compatibility with the most common plates



#### INCLUDED IN THE PACKAGE C37B - C38B







#### COMPATIBLE PLATES

| MODELS                                             | COVER<br>TYPE | FRAME<br>TYPE | LATERAL<br>ADAPTERS |  |
|----------------------------------------------------|---------------|---------------|-----------------