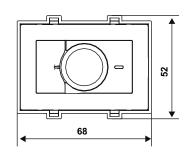

#### **INSTALLATION**

- Flush-mounting in 3-module 503 embedded boxes by means of 2 screws (supplied);
- Two-wire connection with the user;
- Install the thermostat at 1,5 meters above the floor, away from kitchens, heat sources, windows and doors.