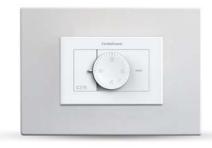

<sup>\*</sup> Differential values are referred to a thermal gradient of 4K/h.

☐ C37B - C38B WHITE