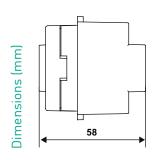

#### **INSTALLATION**

- Flush-mounting in 3-module 503 embedded boxes by means of 2 screws (supplied);
- Two-wire connection with the user;
- Install the thermostat at 1,5 meters above the floor, away from kitchens, heat sources, windows and doors.