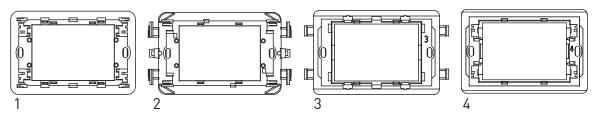

#### INCLUDED IN THE PACKAGE C37 - C38

4 FRAMES to provide compatibility with the most common plates

#### COMPATIBLE PLATES

| MODELS                                             | COVER<br>TYPE | FRAME<br>TYPE | LATERAL<br>ADAPTERS |  |
|----------------------------------------------------|---------------|---------------|---------------------|--|
| Bticino Living International and Transizione Piana | В             | 1             | 1 NO                |  |
| Bticino Living Light Air                           | В             | 3             | N0                  |  |
| Bticino Light, Light tech                          | В             | 1             | N0                  |  |
| Bticino Axolute                                    | А             | 1             | NO                  |  |
| Bticino Axolue Air                                 | А             | 4             | N0                  |  |
| Bticino Matix                                      | В             | 2             | YES (dedicated)     |  |
| Vimar Idea and Rondò                               | В             | 2             | YES                 |  |
| Vimar Plana and Eikon                              | В             | 1             | NO                  |  |
| Vimar Eikon Evo                                    | А             | 3             | NO                  |  |
| Vimar Arké                                         | А             | 3             | N0                  |  |
| Gewiss Chorus One, Lux, Art                        | В             | 2             | NO                  |  |
| Ave sistema 45: Zama, Banquise, Yes, Ral           | В             | 2             | YES                 |  |
| Ave sistema 44: Zama, Personal, Tecnopolimero      | А             | 1             | NO                  |  |
| Legrand Cross, Vela quadra, Vela tonda             | В             | 2             | NO                  |  |
| ABB Elos                                           | В             | 4             | YES                 |  |
| ABB Mylos                                          | В             | 4             | N0                  |  |