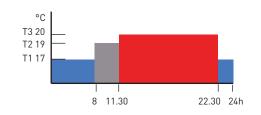

#### **HOLIDAY**

The programmable thermostat follows time and temperature settings of the day "H".

This mode stops when it is selected another operating mode. The programmable thermostat has a predefined mode - Holiday, equal to Saturday and Sunday.

In Holiday mode can be set three temperature levels T1-T2-T3.