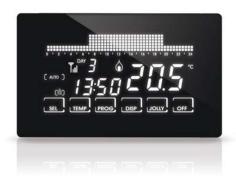

# **OPERATION**

Intellitouch programmable thermostat is provided with 6 keys and their functions change according to the displayed description correspondent to each key.

# **OPERATION MODES**

Intellitouch programmable thermostat allows different modes of use, called programs:

MAN Manual program
AUTO Weekly program
HOLIDAY Daily program
JOLLY Temporary program

OFF Switched off system or antifreeze program