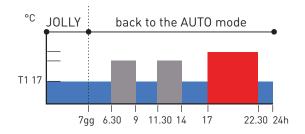

#### **JOLLY**

The programmable thermostat controls the installation using a set temperature over a period of time ranging from 1 hour to 240 hours. At the end of the set time, the programmable thermostat returns to the previously used operation mode.

This function can be excluded at any time by setting a different operation mode.

Example: Automatic Mode - Jolly for 1 week - the programmable thermostat completes the period of Jolly and resumes the automatic mode. T1: The temperature set manually from 2 to 40°C.