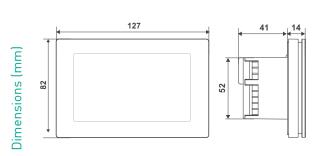

# **INSTALLATION**

Flush-mounting installation in 3-module 503 embedded boxes at a height of approximately 1.5 m above the floor.