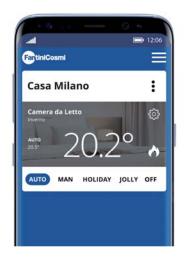

# APP Intelliclima+

With the Intelliclima+ APP you're always connected to your Fantini Cosmi CH193WiFi programmable thermostat and you can manage your ideal comfort levels in a simple and intuitive way, from a smartphone or tablet, wherever you may be.

With Intelliclima+ you can:

- Switch the heating/cooling system on or off;
- Check the state of your system in real time;
- Choose your ideal temperature at any time and until when it set;
- Create your weekly or daily programme or choose from those preset;
- Optimise your comfort and save energy;
- Receive push notifications of generic alarms and anomalies in your system.

Use the Intelliclima+ APP for all your CH193WiFi programmable thermostats: at home or in the office, beach side or mountain side. Indeed, Intelliclima+ can control several homes and several programmable thermostats within a single home.