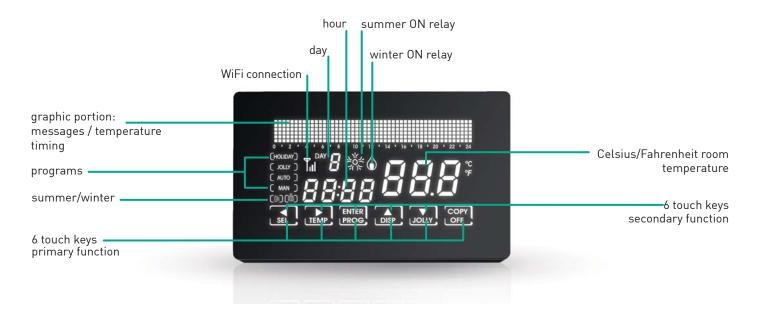

# **OPERATION**

Intellitouch programmable thermostat is provided with 6 keys and their functions change according to the displayed description correspondent to each key.

# **OPERATION MODES**

Intellitouch programmable thermostat allows different modes of use, called programs:

MAN Manual program
AUTO Weekly program
HOLIDAY Daily program
JOLLY Temporary program

OFF Switched off system or antifreeze program