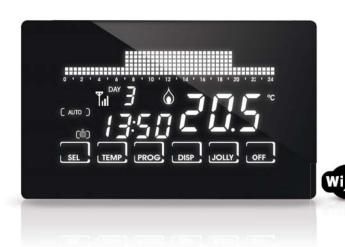

# **OPERATION**

Intellitouch programmable thermostat is provided with 6 keys and their functions change according to the displayed description correspondent to each key.

# **OPERATION MODES**

Intellitouch programmable thermostat allows different modes of use, called programs:

MAN Manual program
AUTO Weekly program
HOLIDAY Daily program
JOLLY Temporary program

OFF Switched off system or antifreeze program

MAN

The programmable thermostat regulates the room temperature using the set temperature within 24 hours.

T1: The temperature set manually from 2 to 40°C.

AUTO 24 h

The programmable thermostat regulates the prescribed temperatures according to the schedules on weekly profile.