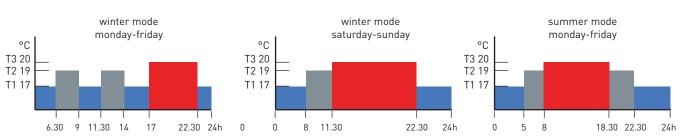

MAN

The programmable thermostat regulates the room temperature using the set temperature within 24 hours.

T1: The temperature set manually from 2 to 40°C.

AUTO 24 h

The programmable thermostat regulates the prescribed temperatures according to the schedules on weekly profile.

It has 1 winter program and 1 summer program (prescribed).

In automatic mode can be set three temperature levels T1-T2-T3:

T1 can be set from 2 to 40  $^{\circ}$ C.

T2 can be set from 2 to 40 °C.

T3 can be set from 2 to 40 °C.

Antifreeze temperature -Ta it is set from 2 to 7 °C.

Note: T3 cannot be less than T2 and T2 cannot be less than T1.