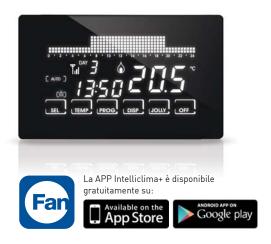

# Intellitouch CH193WiFi

Weekly programmable thermostat, ultraflat and touch screen, power supply at 230V-50Hz, with WiFi connection for remote control

Electronic programmable thermostat, white backlight LCD touch screen, and weekly program to control the heating and air-conditioning systems, with WiFi connection for remote control through APP Intelliclima+ for Smartphone and Tablet.

<sup>\*</sup> Differential values are referred to a thermal gradient of  $4\mbox{K/h}.$ 

CH193WIFI black frame CH193BWIFI white frame

# **OPERATION**

Intellitouch programmable thermostat is provided with 6 keys and their functions change according to the displayed description correspondent to each key.

# **OPERATION MODES**

Intellitouch programmable thermostat allows different modes of use, called programs:

MAN Manual program
AUTO Weekly program
HOLIDAY Daily program
JOLLY Temporary program

OFF Switched off system or antifreeze program