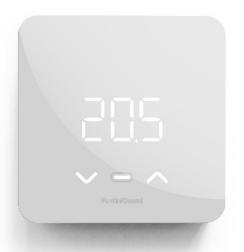

# **C800** WIFI

SMART PROGRAMMABLE THERMOSTAT

20,5

C800 WIFI Q SQUARE THERMOSTAT

C800 WIFI R RECTANGULAR THERMOSTAT

205

C800 AL FLUSH MOUNTING

C800 WIFI PRO C800WIFIQ + RECTANGULAR BASE + FLUSH MOUNTING POWER SUPPLY KIT