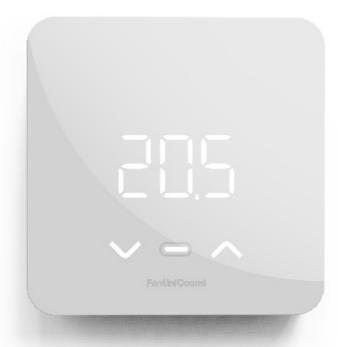

# **C800** WIFI

SMART PROGRAMMABLE THERMOSTAT

20,5

C800 WIFI Q SQUARE THERMOSTAT

C800 WIFI R RECTANGULAR THERMOSTAT

205

C800 AL FLUSH MOUNTING

C800 WIFI PRO C800WIFIQ + RECTANGULAR BASE + FLUSH MOUNTING POWER SUPPLY KIT