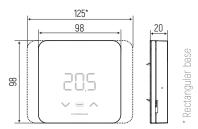

# **C800** WIFI

SMART PROGRAMMABLE THERMOSTAT

20,5

C800 WIFI Q SQUARE THERMOSTAT

C800 WIFI R RECTANGULAR THERMOSTAT

205

C800 AL FLUSH MOUNTING

C800 WIFI PRO C800WIFIQ + RECTANGULAR BASE + FLUSH MOUNTING POWER SUPPLY KIT

# **DIMENSIONS** [mm]