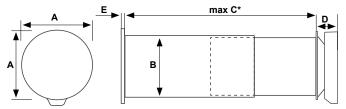

## **DIMENSIONS** [mm]

HEAT RECOVERY UNIT

<sup>\*</sup> In case of wall thickness less than 700mm cut the telesconic tube to the needed length and use a standard external grille (not supplied with the product)

| А   | В   | С   | D  | E  | F   |
|-----|-----|-----|----|----|-----|
| 230 | 160 | 700 | 54 | 20 | 190 |