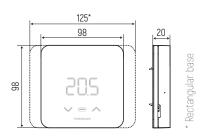

lation of the supplied power
- Suitable to manage heating and sanitary hot water systems for domestic use
- WiFi connection
- Batteries or 230Vac power supply
- V or VI Erp Class

#### **TECHNICAL FEATURES**

| Temperature regulation range | 2 ÷ 40 °C, increase 0,1°C           |
|------------------------------|-------------------------------------|
| Power supply                 | 2 batteries 1,5V AA or 230Vac @50Hz |
| Battery life                 | > 1 year                            |
| Output type                  | Unpolarized OpenTherm Bus           |
| Adjustable differential      | STD, 0,3 ÷ 5 K                      |
| Thermal gradient             | 4 K/h                               |
| RH% display                  | 0 ÷ 99 %, increase 1%               |

#### DIMENSIONS [mm]



## HOMOLOGATIONS AND STANDARD

- Compliant with standards: EN 60730-1 and second parts;
- Directive 2014/53/EU (RED); 2014/30/EU (EMC); 2014/35/EU (LVD)
- ErP classification (Reg. EU 811/2013 813/2013):
  V; 3% or VI; 4% when combined with a boiler with external probe.

C€ EÆ[

#### INSTALLATION



Wall mounting (battery supply) or flush mounting (230Vac power supply) in 500 or 502 module boxes.



Wall mounting (battery supply) or flush mounting (230Vac power supply) in 503 module box.



Flush mounting power supply kit 230Vac/3.3Vcc (optional).

#### CODES

C800WIFIOTRQ

C800AL

OpenTherm<sup>®</sup> remote control with wifi connection and smart functions (complete with square and rectangular base)

Power supply kit 230Vac/3.3Vcc for C800 series



FANTINI COSMI SPA Via dell'Osio 6 - 2