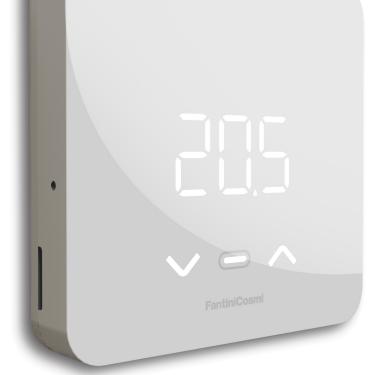

### **C800** WIFI **OT** RQ OPENTHERM<sup>®</sup> WI-FI SMART REMOTE CONTROL

- Remote control for boilers or heat generators with OpenTherm<sup>®</sup> communication protocol
- Suitable to manage heating and sanitary hot water systems for domestic use
- WiFi connection
- Batteries or 230Vac power supply
- V or VI Erp Class

# **C800** WIFI **OT** RQ

- "Universal" remote control with OpenTherm<sup>®</sup> communication protocol for a continuous modulation of the supplied power
- Suitable to manage heating and sanitary hot water systems for domestic use
- WiFi connection
- Batteries or 230Vac power supply
- V or VI Erp Class