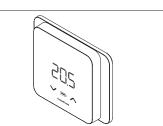

### **C800** WIFI **OT** RQ OPENTHERM<sup>®</sup> WI-FI SMART REMOTE CONTROL

- Remote control for boilers or heat generators with OpenTherm<sup>®</sup> communication protocol
- Suitable to manage heating and sanitary hot water systems for domestic use
- WiFi connection
- Batteries or 230Vac power supply
- V or VI Erp Class

# **C800** WIFI **OT** RQ

- "Universal" remote control with OpenTherm<sup>®</sup> communication protocol for a continuous modulation of the supplied power
- Suitable to manage heating and sanitary hot water systems for domestic use
- WiFi connection
- Batteries or 230Vac power supply
- V or VI Erp Class